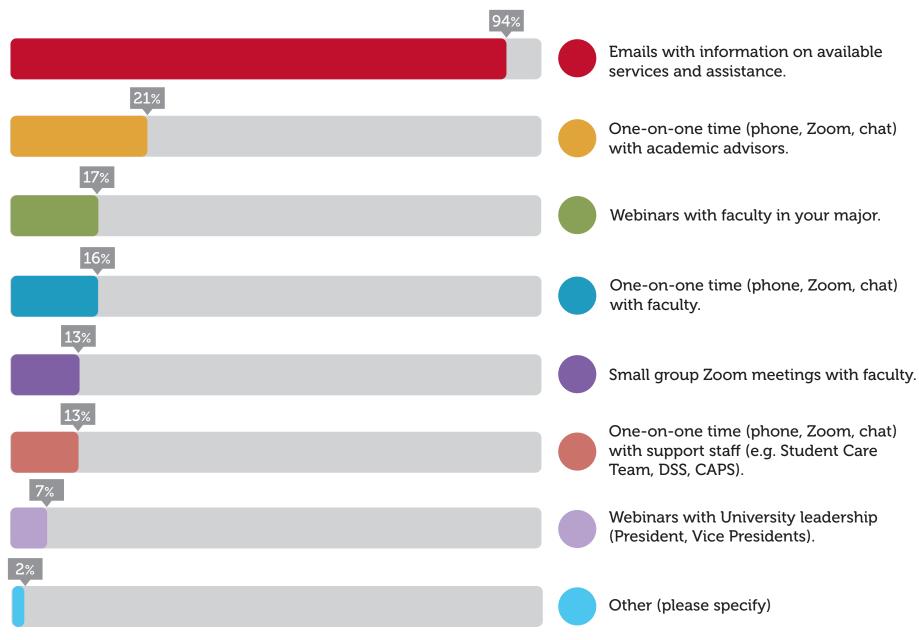

### Question 1: How would you prefer EWU to communicate with you? Please check any that apply.

Total Respondents: 1,030