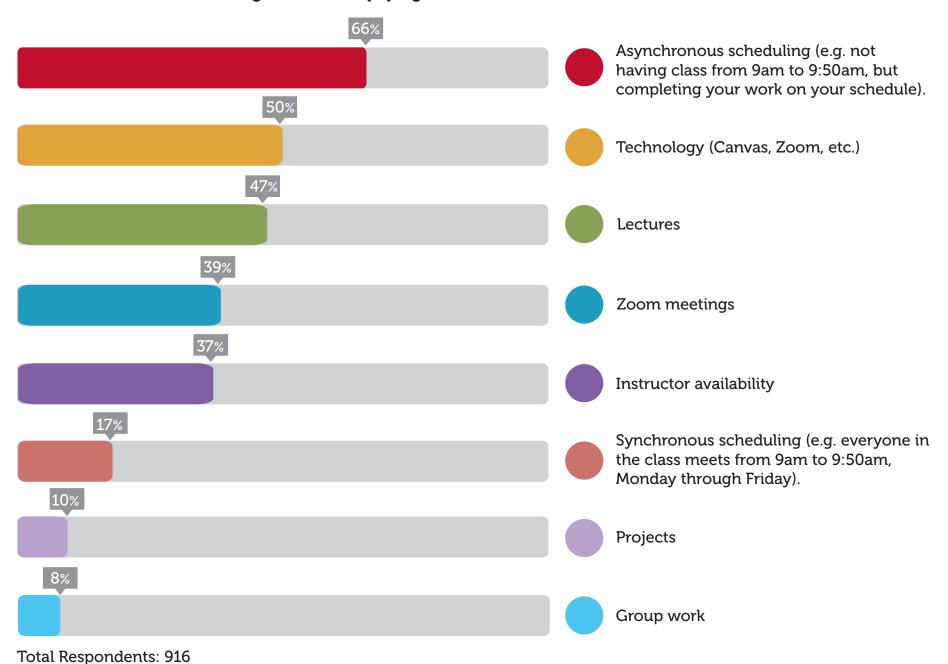

# Question 3: What has worked well in your online classes? Please check any that apply.