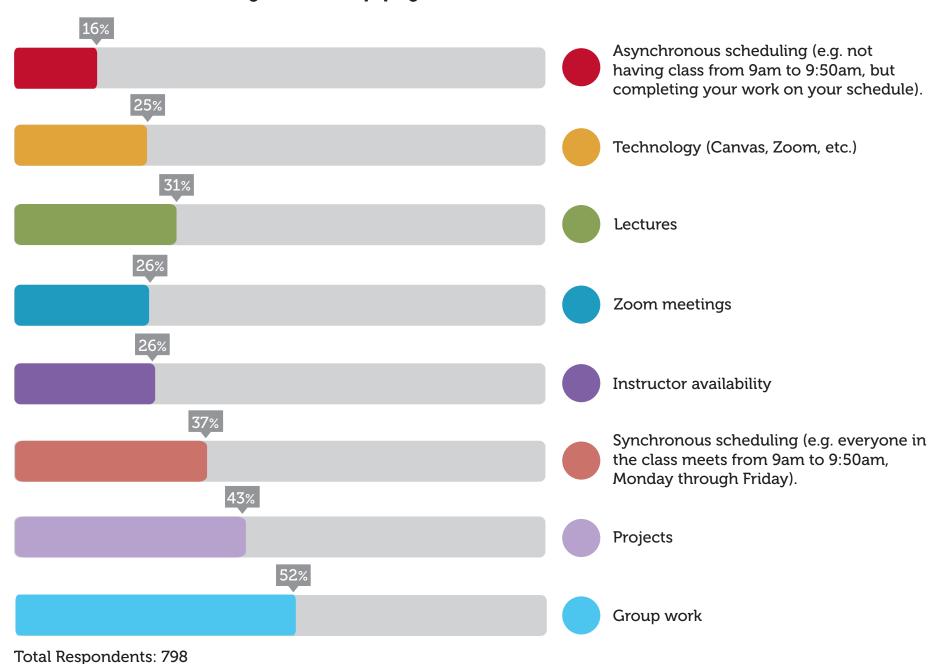

# Question 4: What has not worked well in your online classes? Please check any that apply.

Question 5: Would you recommend EWU to a friend or family member?

Question 6: Are you graduating at the end of the Spring term?