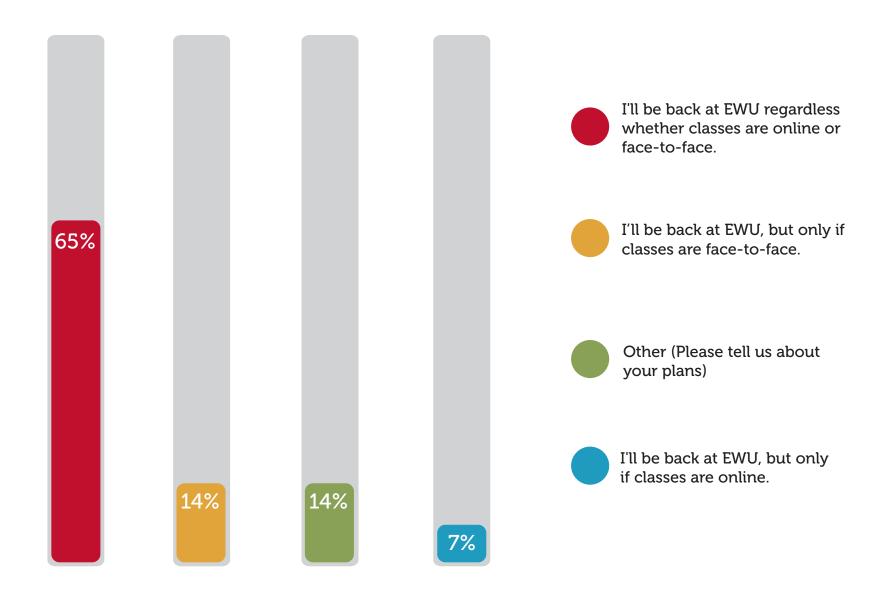

### Question 1: How would you prefer EWU to communicate with you? Please check any that apply.



Total Respondents: 1,030

# Question 2: Have we communicated effectively with you this Spring?



Total Respondents: 951

# Question 3: What has worked well in your online classes? Please check any that apply.



# Question 4: What has not worked well in your online classes? Please check any that apply.



Question 5: Would you recommend EWU to a friend or family member?



Question 6: Are you graduating at the end of the Spring term?



#### Question 7: Please share with us your plans for the Fall?



#### Question 8: What is your current academic class standing?