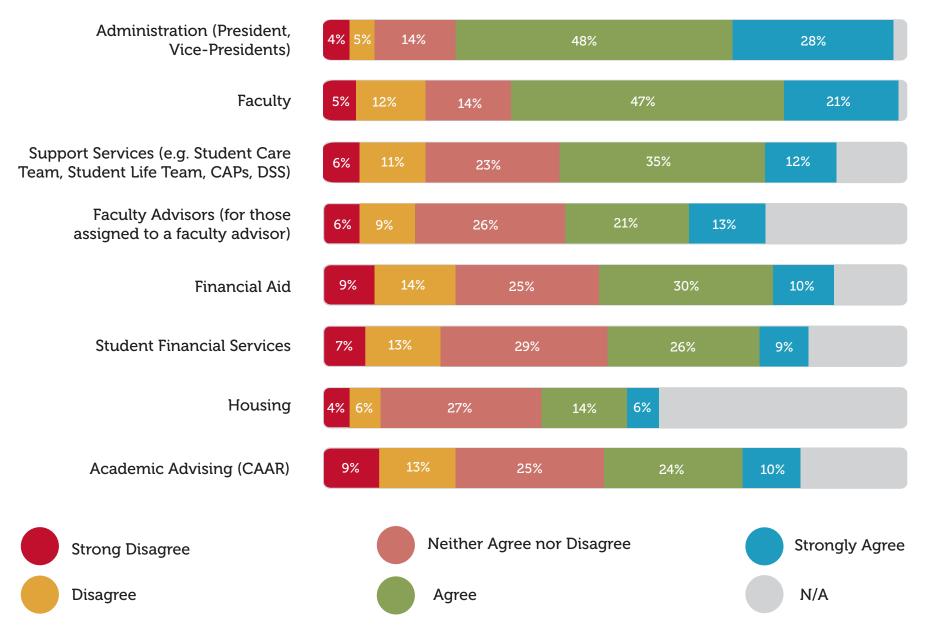

# Question 2: Have we communicated effectively with you this Spring?

Total Respondents: 951