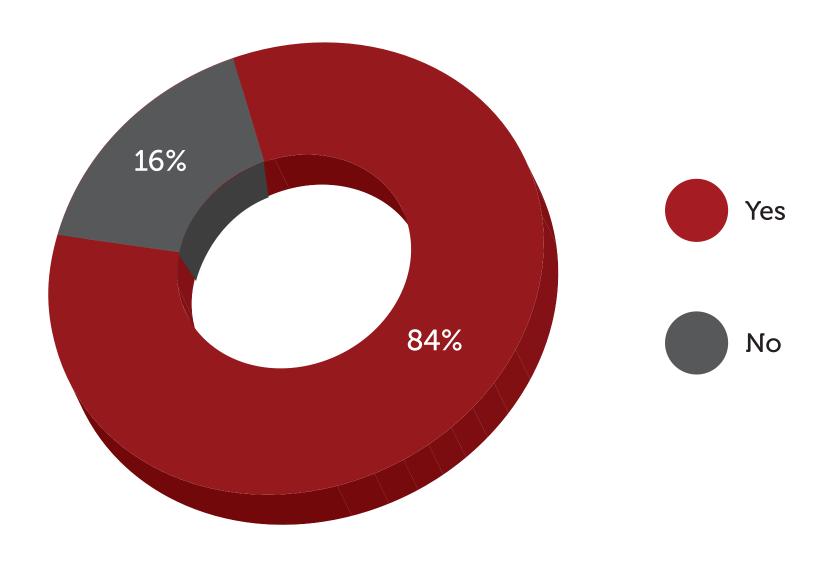

# Question 2: Have we communicated effectively with you this Spring?

Total Respondents: 951