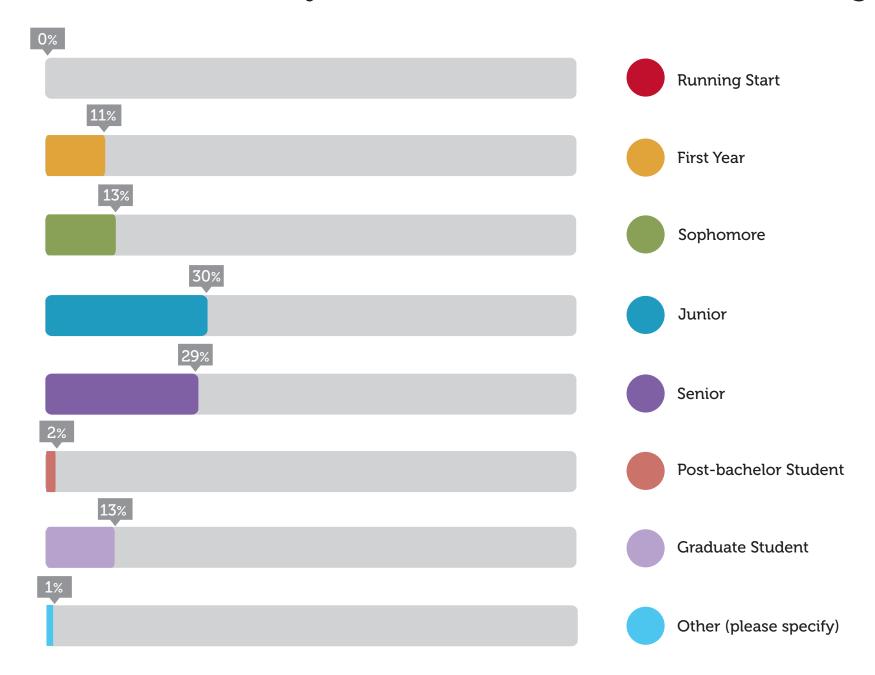

### Question 1: How would you prefer EWU to communicate with you? Please check any that apply.



Total Respondents: 1,030

# Question 2: Have we communicated effectively with you this Spring?



Total Respondents: 951

# Question 3: What has worked well in your online classes? Please check any that apply.



# Question 4: What has not worked well in your online classes? Please check any that apply.



Question 5: Would you recommend EWU to a friend or family member?



Question 6: Are you graduating at the end of the Spring term?



#### Question 7: Please share with us your plans for the Fall?



#### Question 8: What is your current academic class standing?