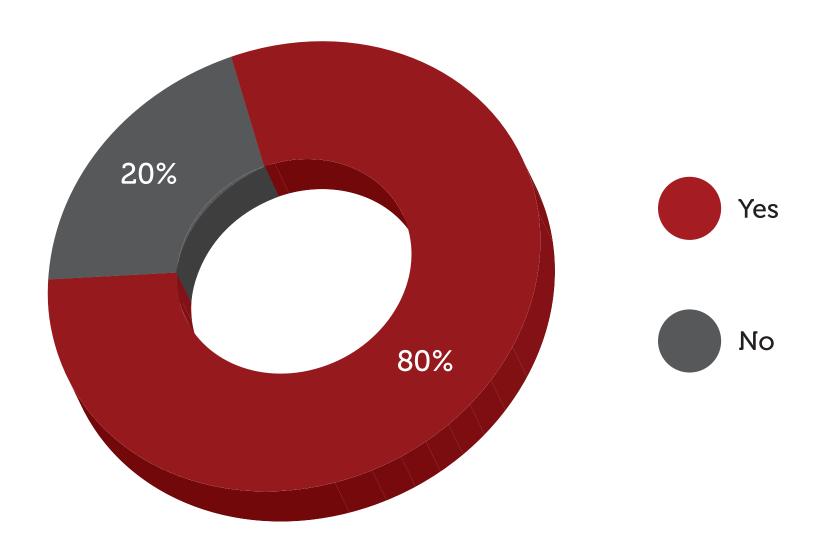

# Question 4: What has not worked well in your online classes? Please check any that apply.

Question 5: Would you recommend EWU to a friend or family member?

Question 6: Are you graduating at the end of the Spring term?