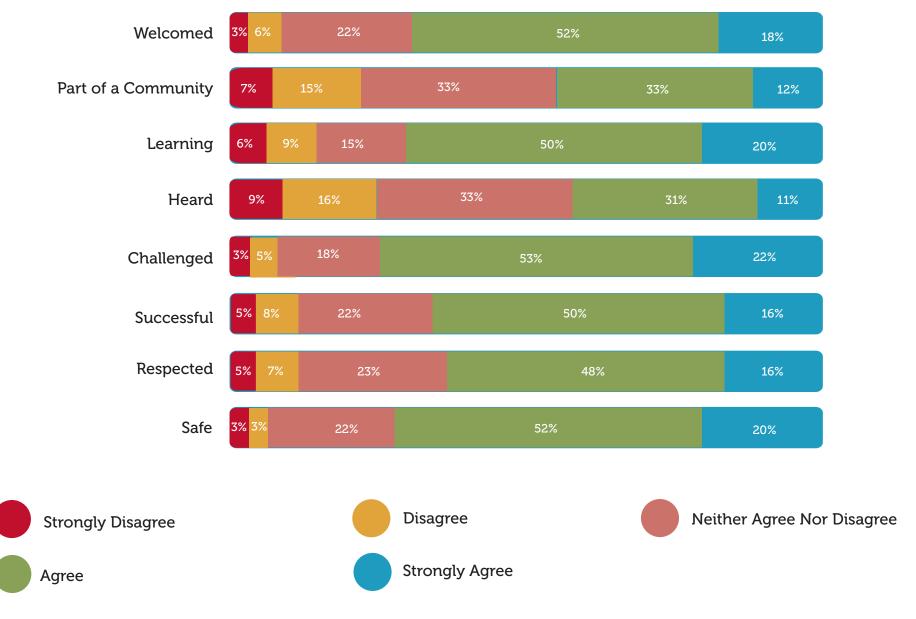

## Question 6: Please rate your agreement with the following statements: At EWU, I feel I am ...

Question 7: Would you recommend EWU to a friend or family member?