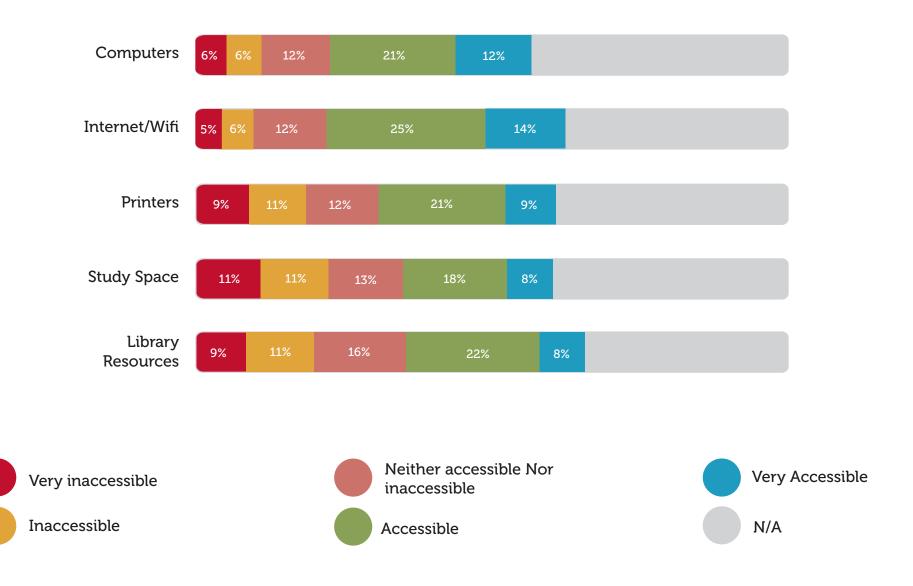

Question 1: Please rate your satisfaction with the level of communication and/or with the timeliness of responses you've received from these units in the university this Fall.

Question 2: In terms of completing your coursework, how accessible are the following university-provided services?