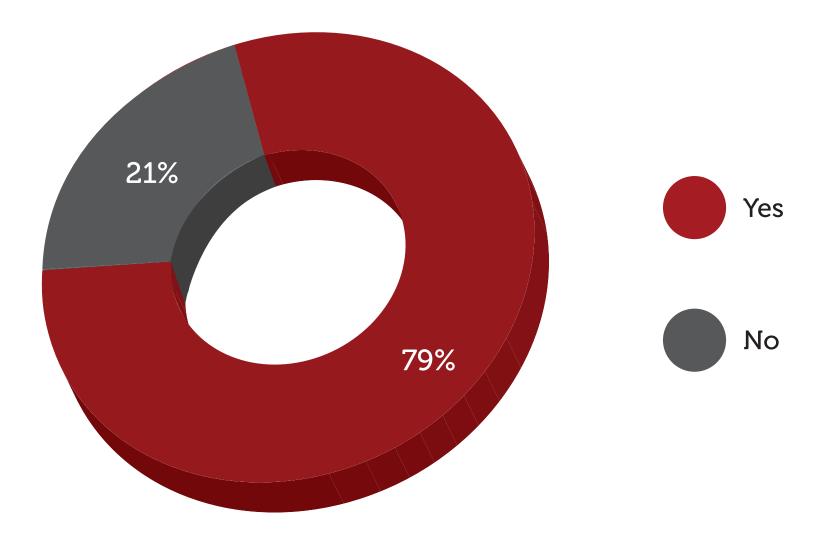

## Question 6: Please rate your agreement with the following statements: At EWU, I feel I am ...

Question 7: Would you recommend EWU to a friend or family member?