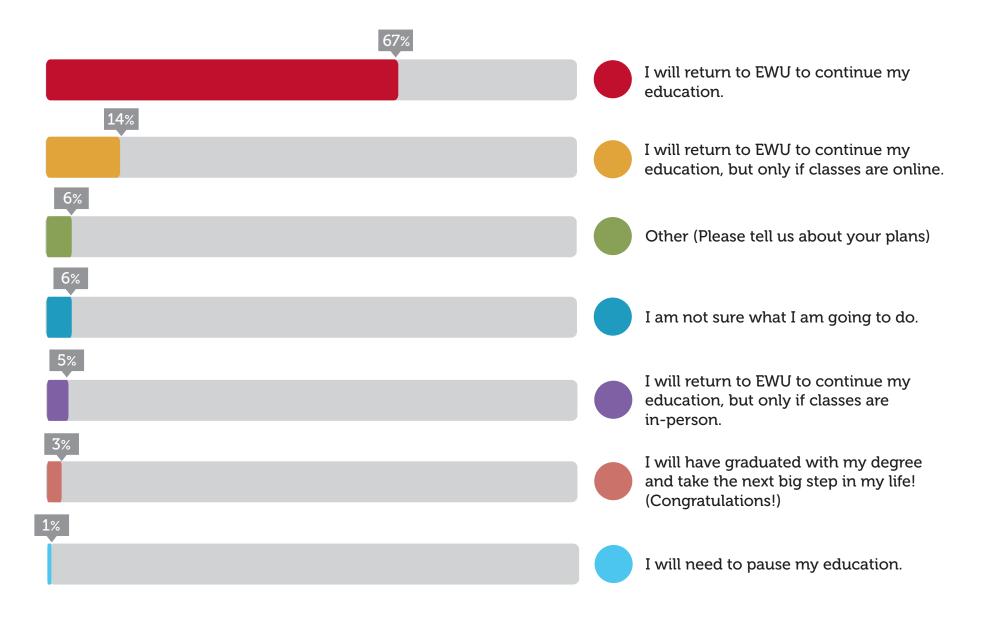

asses were ready and available on Canvas by the first day of the term.

The required textbooks for my classes were posted in a timely manner on the EWU Bookstore Textbook website.

The required textbooks for my classes were easily available.

My required textbooks were affordable.

My financial aid package was ready when I needed it.

Strongly Disagree



Question 4: Please rate your satisfaction with the steps EWU has taken to ensure your health and safety in regards to COVID-19?



Question 5: I feel well-supported by EWU this term and know whom to contact if I have concerns.



## Question 6: Please rate your agreement with the following statements: At EWU, I feel I am ...



Question 7: Would you recommend EWU to a friend or family member?



## Question 8: In the Winter quarter, ...