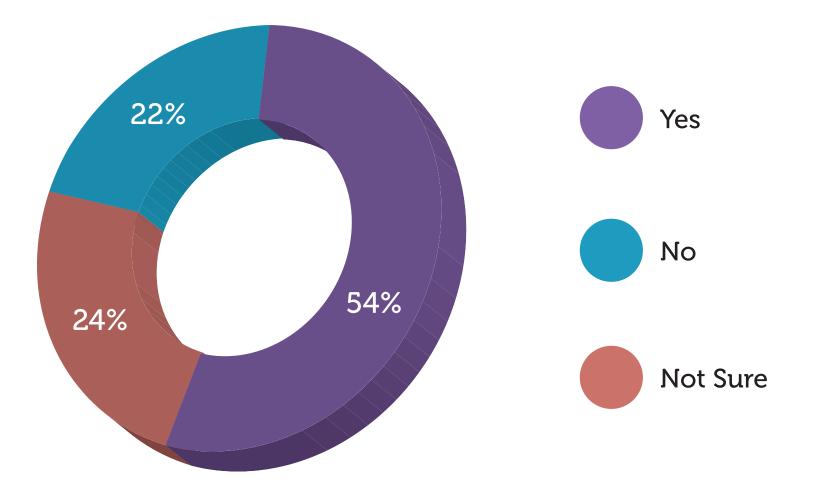

## Question 6: Please rate your agreement with the following statements: At EWU, I feel I am ...

Question 7: Would you recommend EWU to a friend or family member?