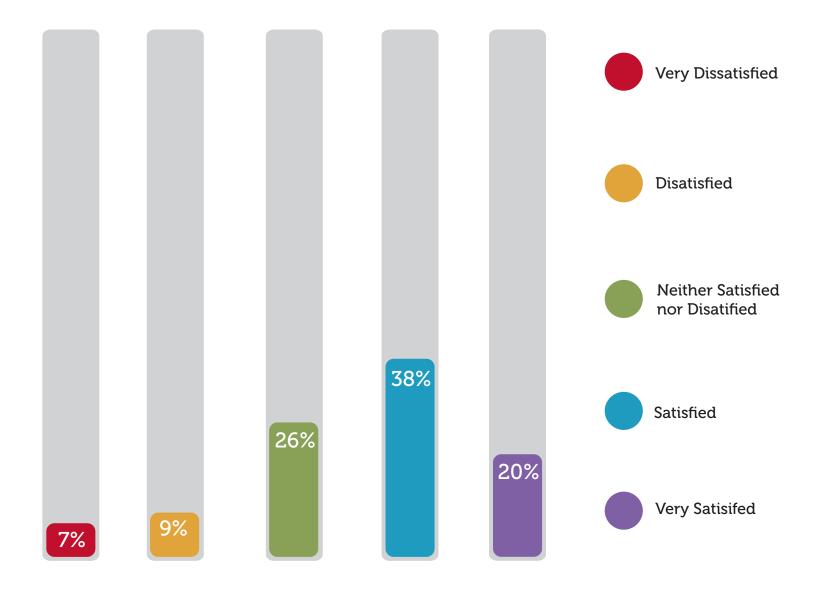

My financial aid package was ready when I needed it.

Strongly Disagree

Question 4: Please rate your satisfaction with the steps EWU has taken to ensure your health and safety in regards to COVID-19?

Question 5: I feel well-supported by EWU this term and know whom to contact if I have concerns.