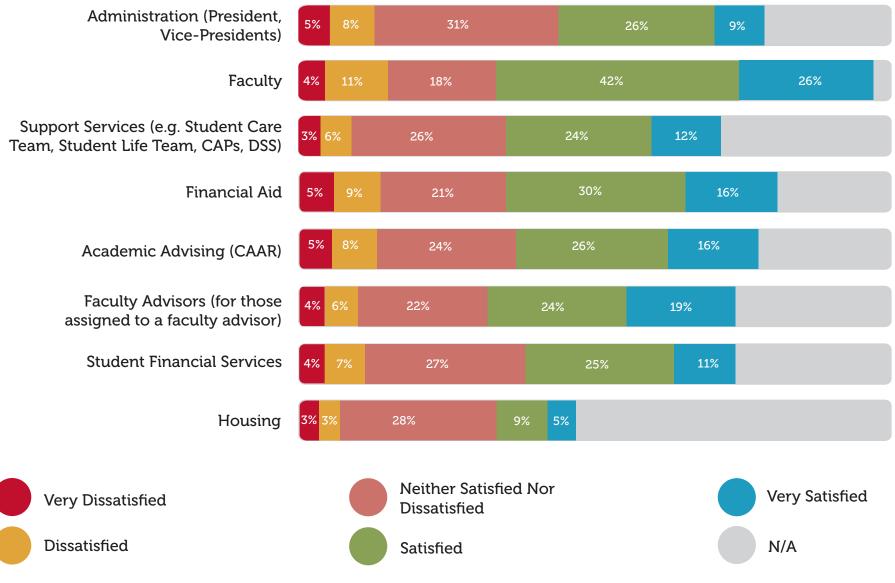

Question 1: Please rate your satisfaction with the level of communication and/or with the timeliness of responses you've received from these units in the university this Fall.

Question 2: In terms of completing your coursework, how accessible are the following university-provided services?