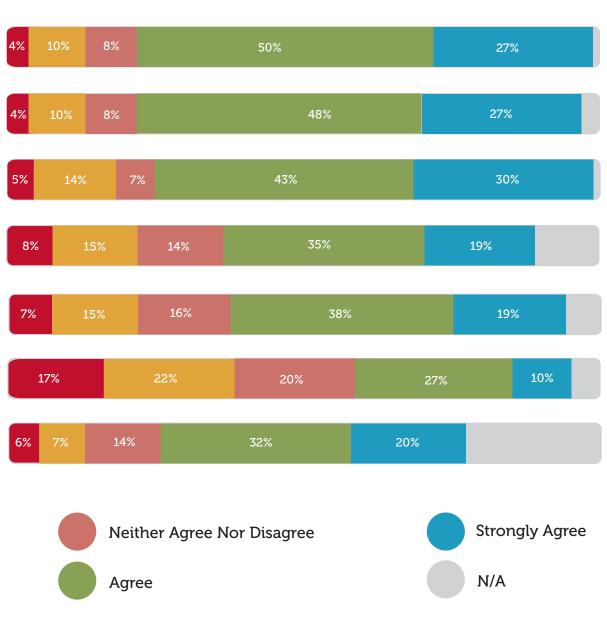

## Question 3: Please indicate your level of agreement with the following statements.

My class schedule was accurate & reliable.

My class meeting times were accurate & reliable.

My classes were ready and available on Canvas by the first day of the term.

The required textbooks for my classes were posted in a timely manner on the EWU Bookstore Textbook website.

The required textbooks for my classes were easily available.

My required textbooks were affordable.

My financial aid package was ready when I needed it.

Strongly Disagree

Question 4: Please rate your satisfaction with the steps EWU has taken to ensure your health and safety in regards to COVID-19?

Question 5: I feel well-supported by EWU this term and know whom to contact if I have concerns.