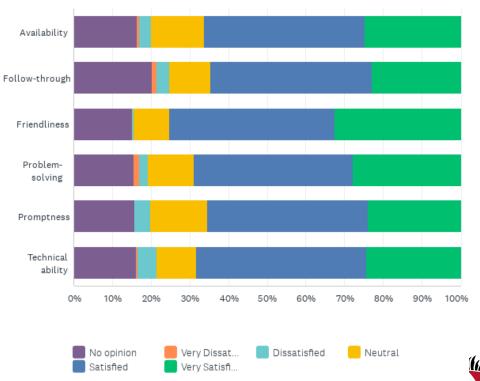

### Q25: Please evaluate each of these characteristics of service provided by the IT Help Desk

Answered: 219 Skipped: 186