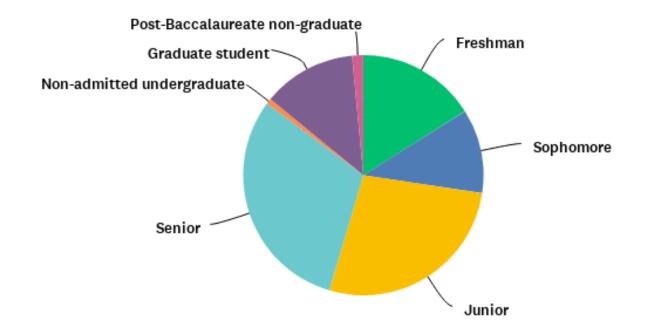

# **Student IT Satisfaction Survey 2018**



#### Q1: My current class standing is





### Q2: Are you a full time student?





### Q3: My primary campus is





### Q4: Do you live in a residence hall or on-campus housing?





### Q5: Please indicate your evaluation of the IT services available in the residence halls and on-campus housing





### Q6: Please indicate your evaluation of the importance of the IT services in the residence halls and on-campus housing to you





### Q9: I own a personal computer





### Q10: My primary personal computer is





### Q11: I own a mobile device (iPad, smart phone, etc.)





### Q12: I own the following mobile device(s) (select all that apply)





#### Q13: I use the computer classrooms and labs at EWU





### Q14: Why do you use the computer classrooms and labs? (select all that apply)





### Q16: Thinking about this p