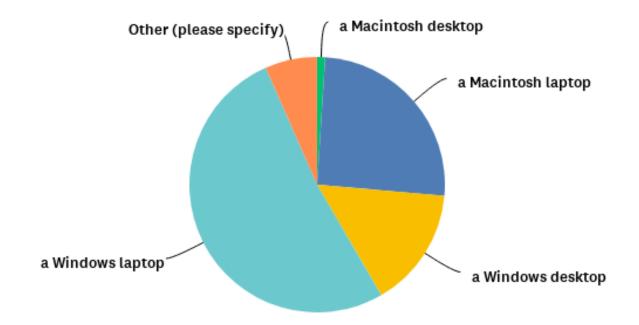

# **Student IT Satisfaction Survey 2018**



#### Q1: My current class standing is





### Q2: Are you a full time student?





### Q3: My primary campus is





### Q4: Do you live in a residence hall or on-campus housing?





### Q5: Please indicate your evaluation of the IT services available in the residence halls and on-campus housing





### Q6: Please indicate your evaluation of the importance of the IT services in the residence halls and on-campus housing to you





### Q9: I own a personal computer





### Q10: My primary personal computer is





### Q11: I own a mobile device (iPad, smart phone, etc.)





### Q12: I own the following mobile device(s) (select all that apply)





#### Q13: I use the computer classrooms and labs at EWU





### Q14: Why do you use the computer classrooms and labs? (select all that apply)





### Q16: Thinking about this past year, please rate the systems and support for the following activities you've performed or experienced





### Q17: Thinking about this past year, rate your experience with the following technologies and services





### Q22: Thinking about your experiences over the past year, how many of your instructors...





### Q23: Which resources/tools do you wish your instructors used less or more?





#### Q24: I use the services of the IT Help Desk





### Q25: Please evalua