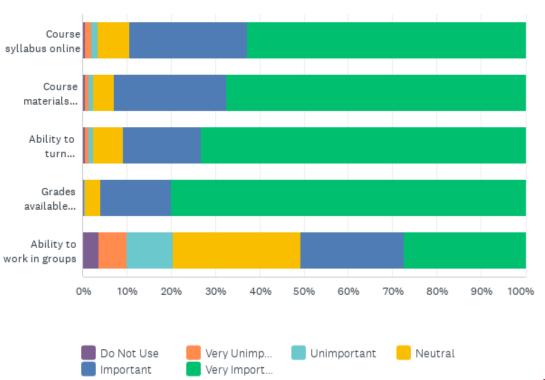

Thinking about this past year, please rate the systems and support for the following activities you've performed or experienced





### Q17: Thinking about this past year, rate your experience with the following technologies and services





### Q22: Thinking about your experiences over the past year, how many of your instructors...





### Q23: Which resources/tools do you wish your instructors used less or more?





#### Q24: I use the services of the IT Help Desk





### Q25: Please evaluate each of these characteristics of service provided by the IT Help Desk

Answered: 219 Skipped: 186





#### Q27: In how many courses do your instructors use Canvas?





### Q28: How important is the use of Canvas to you?





#### **Q29: How important are the following features of Canvas?**





#### Q31: Overall, how important are EWU's IT services to you?





## Q32: How satisfied are you overall with the communication about technology issues and projects from EWU's IT division during the past year?





### Q33: How satisfied are you overall with the technology and support services offered by EWU's IT division during the past year?