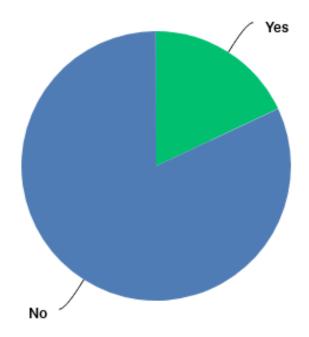

# **Student IT Satisfaction Survey 2018**



#### Q1: My current class standing is





### Q2: Are you a full time student?





### Q3: My primary campus is





### Q4: Do you live in a residence hall or on-campus housing?





### Q5: Please indicate your evaluation of the IT services available in the residence halls and on-campus housing





### Q6: Please indicate your evaluation of the importance of the IT services in the residence halls and on-campus housing to you





### Q9: I own a personal computer





### Q10: My primary personal computer is





### Q11: I own a mobile device (iPad, smart phone, etc.)





### Q12: I own the following mobile device(s) (select all that apply)





#### Q13: I use the computer classrooms and labs at EWU





### Q14: Why do you use the computer classrooms and labs? (select all that apply)





### Q16: Thinking about this past year, please rate the systems and support for the following activities you've performed or experienced





### Q17: Thinking about this pa