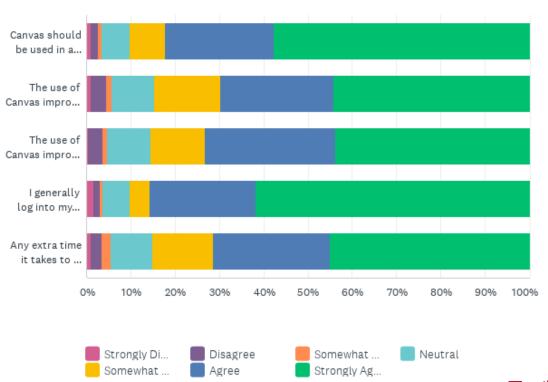

the computer classrooms and labs? (select all that apply)





### Q16: Thinking about this past year, please rate the systems and support for the following activities you've performed or experienced





### Q17: Thinking about this past year, rate your experience with the following technologies and services





### Q22: Thinking about your experiences over the past year, how many of your instructors...





### Q23: Which resources/tools do you wish your instructors used less or more?





#### Q24: I use the services of the IT Help Desk





### Q25: Please evaluate each of these characteristics of service provided by the IT Help Desk

Answered: 219 Skipped: 186





#### Q27: In how many courses do your instructors use Canvas?





### Q28: How important is the use of Canvas to you?





#### **Q29: How important are the following features of Canvas?**





#### Q31: Overall, how important are EWU's IT services to you?





## Q32: How satisfied are you overall with the communication about technology issues and projects from EWU's IT division during the past year?





### Q33: How satisfied are you overall with the technology and support services offered by EWU's IT division during the past year?