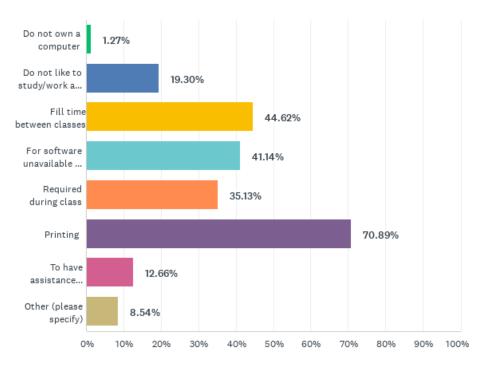

### Q14: Why do you use the computer classrooms and labs? (select all that apply)