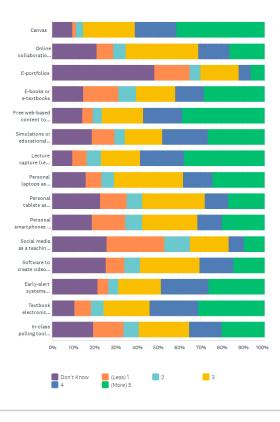

## Q9: I own a personal computer





### Q10: My primary personal computer is





### Q11: I own a mobile device (iPad, smart phone, etc.)





### Q12: I own the following mobile device(s) (select all that apply)





#### Q13: I use the computer classrooms and labs at EWU





### Q14: Why do you use the computer classrooms and labs? (select all that apply)





### Q16: Thinking about this past year, please rate the systems and support for the following activities you've performed or experienced





### Q17: Thinking about this past year, rate your experience with the following technologies and services





### Q22: Thinking about your experiences over the past year, how many of your instructors...





### Q23: Which resources/tools do you wish your instructors used less or more?





#### Q24: I use the services of the IT Help Desk





### Q25: Please evaluate each of these characteristics of service provided by the IT Help Desk

Answered: 219 Skipped: 186





#### Q27: In how many courses do your instructors use Canvas?





### Q28: How important is the use of Canvas to you?





#### **Q29: How important are the following features of Canvas?**





#### Q31: Overall, how important are EWU's IT services to you?





## Q32: How satisfied are you overall with the communication about technology issues and projects from EWU's IT division during the past year?





### Q33: How satisfied are you overall with the technology and support services offered by EWU's IT division during the past year?