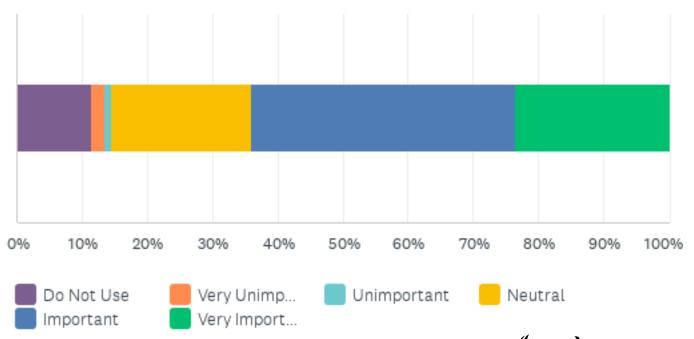

for the following activities you've performed or experienced





### Q17: Thinking about this past year, rate your experience with the following technologies and services





### Q22: Thinking about your experiences over the past year, how many of your instructors...





### Q23: Which resources/tools do you wish your instructors used less or more?





#### Q24: I use the services of the IT Help Desk





### Q25: Please evaluate each of these characteristics of service provided by the IT Help Desk

Answered: 219 Skipped: 186





#### Q27: In how many courses do your instructors use Canvas?





### Q28: How important is the use of Canvas to you?





#### **Q29: How important are the following features of Canvas?**





#### Q31: Overall, how important are EWU's IT services to you?





## Q32: How satisfied are you overall with the communication about technology issues and projects from EWU's IT division during the past year?





### Q33: How satisfied are you overall with the technology and support services offered by EWU's IT division during the past year?