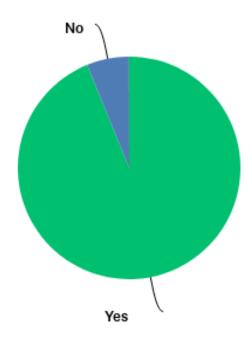

# **Student IT Satisfaction Survey 2018**



#### Q1: My current class standing is





### Q2: Are you a full time student?





### Q3: My primary campus is





### Q4: Do you live in a residence hall or on-campus housing?





### Q5: Please indicate your evaluation of the IT services available in the residence halls and on-campus housing





### Q6: Please indicate your evaluation of the importance of the IT services in the residence halls and on-campus housing to you





### Q9: I own a personal computer





### Q10: My primary personal computer is





### Q11: I own a mobile device (iPad, smart phone, etc.)





### Q12: I own the following mobile device(s) (select all that apply)





#### Q13: I use the computer classrooms and labs at EWU





### Q14: Why do you use the computer classrooms and labs? (select all that apply)





### Q16: Thinking about this past year, please rate the systems and supp