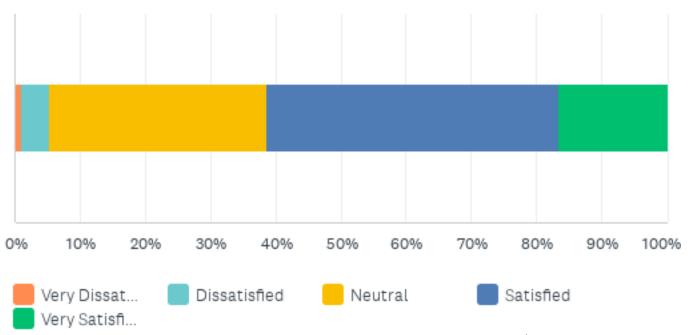

### Q33: How satisfied are you overall with the technology and support services offered by EWU's IT division during the past year?