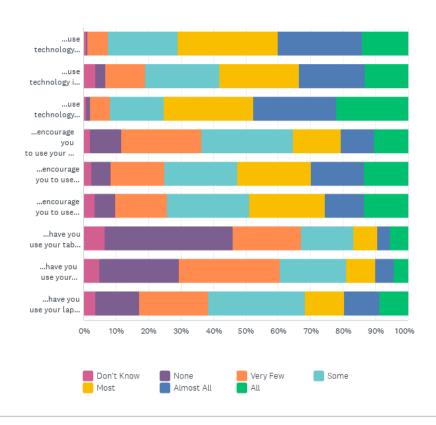

### Q22: Thinking about your experiences over the past year, how many of your instructors...