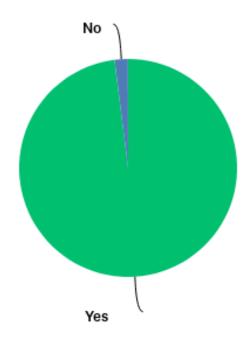

# **Student IT Satisfaction Survey 2018**



#### Q1: My current class standing is





### Q2: Are you a full time student?





### Q3: My primary campus is





### Q4: Do you live in a residence hall or on-campus housing?





### Q5: Please indicate your evaluation of the IT services available in the residence halls and on-campus housing





### Q6: Please indicate your evaluation of the importance of the IT services in the residence halls and on-campus housing to you





### Q9: I own a personal computer





### Q10: My primary personal computer is





### Q11: I own a mobile device (iPad, smart phone, etc.)





### Q12: I own the following mobile device(s) (select all that apply)





#### Q13: I use the computer classrooms and labs at EWU





### Q14: Why do you use the computer classrooms and labs? (select all that apply)





### Q16: Thinking about this past year, please rate the systems and support for the following activities you've performed or experienced





### Q17: Thinking about this past year, rate your experience with the following technologies and services





### Q22: Thinking about your experiences over the past year, how many of your instructors...





### Q23: Which resources/tools do you wish your instructors used less or more?





#### Q24: I use the services o