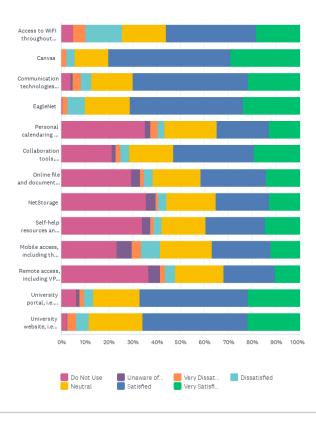

### Q17: Thinking about this past year, rate your experience with the following technologies and services