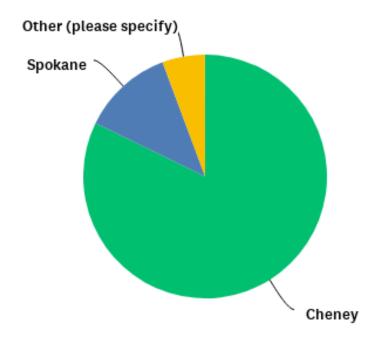

# **Student IT Satisfaction Survey 2018**



#### Q1: My current class standing is





### Q2: Are you a full time student?





### Q3: My primary campus is





### Q4: Do you live in a residence hall or on-campus housing?





### Q5: Please indicate your evaluation of the IT services available in the residence halls and on-campus housing





### Q6: Please indicate your evaluation of the importance of the IT services in the residence halls and on-campus housing to you





### Q9: I own a personal computer





### Q10: My primary personal computer is





### Q11: I own a mobile device (iPad, smart phone, etc.)





### Q12: I own the following mobile device(s) (select all that apply)





#### Q13: I use the computer classrooms and labs at EWU





### Q14: Why do you use the computer classrooms and labs? (select all that apply)





### Q16: Thinking about this past year, please rate the systems and support for the following activities y