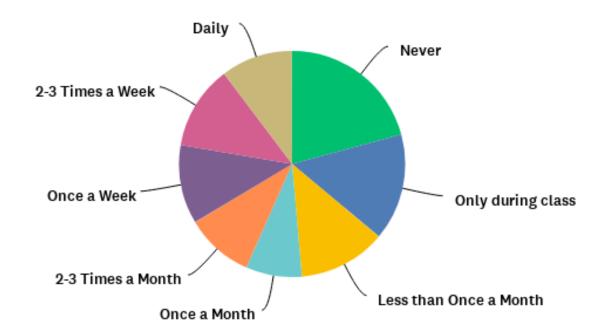

# **Student IT Satisfaction Survey 2018**



#### Q1: My current class standing is





### Q2: Are you a full time student?





### Q3: My primary campus is





### Q4: Do you live in a residence hall or on-campus housing?





### Q5: Please indicate your evaluation of the IT services available in the residence halls and on-campus housing





### Q6: Please indicate your evaluation of the importance of the IT services in the residence halls and on-campus housing to you





### Q9: I own a personal computer





### Q10: My primary personal computer is





### Q11: I own a mobile device (iPad, smart phone, etc.)





### Q12: I own the following mobile device(s) (select all that apply)





#### Q13: I use the computer classrooms and labs at EWU





### Q14: Why do you use the computer classrooms and labs? (select all that apply)





### Q16: Thinking about this past year, please rate the systems and support for the following activities you've performed or experienced





### Q17: Thinking about this past year, rate your experience with the following technologies and services





### Q22: Thinking about your experiences over the past year, how many of your instructors...





### Q23: Which resources/tools do you wish your instructors used less or more?





#### Q24: I use the services of the IT Help Desk





### Q25: Please evaluate each of these characteristics of service provided by the IT Help Desk

Answered: 219 Skipped: 186





#### Q27: In how many courses do your instructors use Canvas?





### Q28: How important is