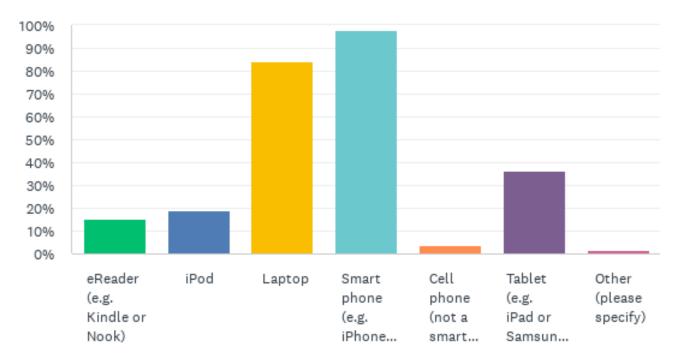

# **Student IT Satisfaction Survey 2018**



#### Q1: My current class standing is





### Q2: Are you a full time student?





### Q3: My primary campus is





### Q4: Do you live in a residence hall or on-campus housing?





### Q5: Please indicate your evaluation of the IT services available in the residence halls and on-campus housing





### Q6: Please indicate your evaluation of the importance of the IT services in the residence halls and on-campus housing to you





### Q9: I own a personal computer





### Q10: My primary personal computer is





### Q11: I own a mobile device (iPad, smart phone, etc.)





### Q12: I own the following mobile device(s) (select all that apply)





#### Q13: I use the computer classrooms and labs at EWU





### Q14: Why do you use the computer classrooms and labs? (select all that apply)





### Q16: Thinking about this past year, please rate the systems and support for the following activities you've performed or experienced





### Q17: Thinking about this past year, rate your experience with the following technologies and services





### Q22: Thinking about your experiences over the past year, how many of your instructors...





### Q23: Which resources/tools do you wish your instructors used less or more?





#### Q24: I use the services of the IT Help Desk





### Q25: Please evaluate each of these characteristics of service provided by the IT Help Desk

Answered: 219 Skipped: 186





#### Q27: In how many courses d