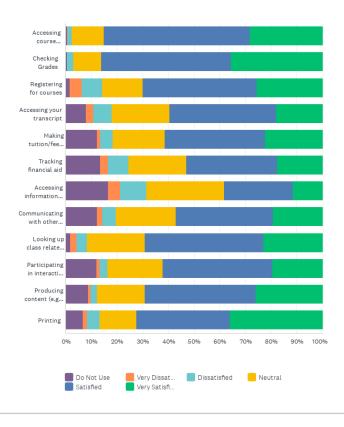

### Q16: Thinking about this past year, please rate the systems and support for the following activities you've performed or experienced