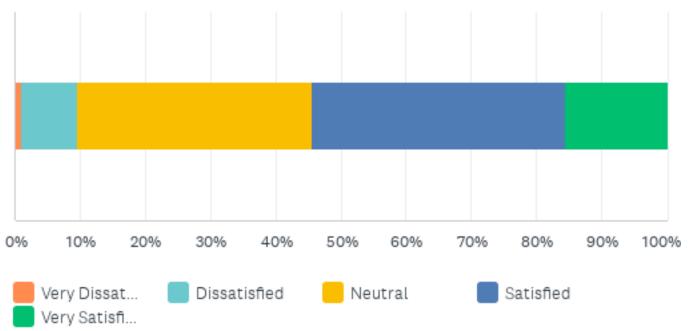

## Q32: How satisfied are you overall with the communication about technology issues and projects from EWU's IT division during the past year?