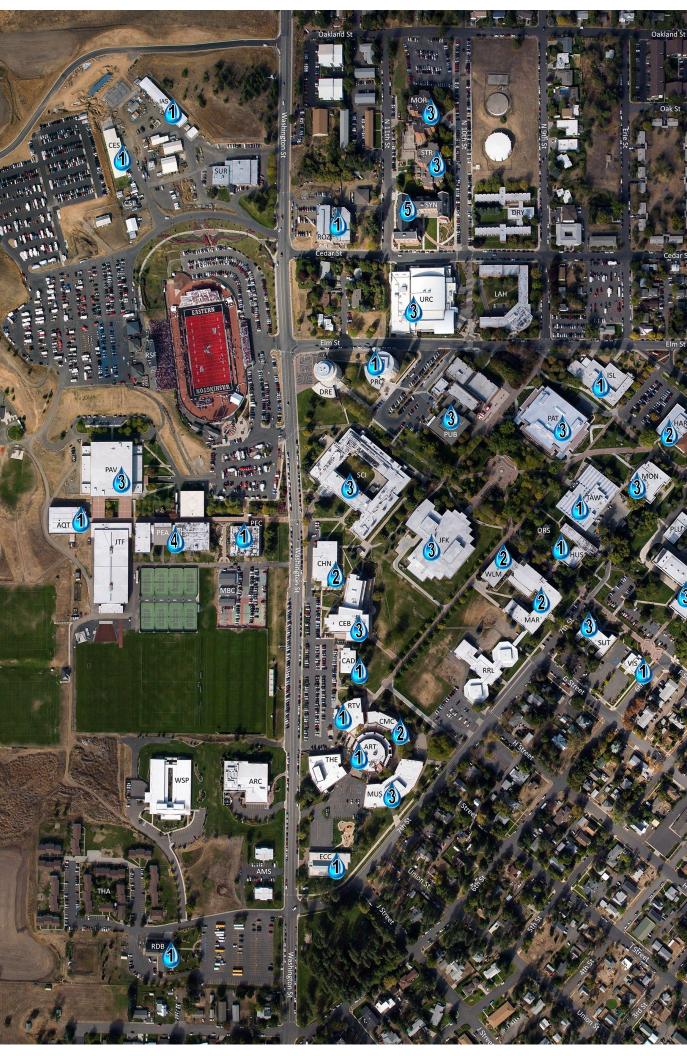

## **Hydration Stations on Campus**

AQT (Aquatics): By the pool

- **ART** First floor by the men's restroom
- CAD (Cadet Hall): Second floor by restroom
- **CEB** All floors by restrooms
- **CES** (Central Stores): By restroom
- CHN (Cheney Hall): First and second floors by restrooms
- $\ensuremath{\text{CMC}}$  (Communications Building): By rooms 134 and 122
- **ECC** (Early Childhood Center): East wall in room 101
- HAR (Hargreaves): Basement and first floor by restrooms
- HUS (Huston): First floor by east entrance restroom
- IEC (Indian Education Center): First floor by back door
- **ISL** (Isle): First floor lobby by vending machines
- JFK (Library): All floors by restrooms
- **KNG** (Kingston): Lower level and first floor in south hallway, third floor east wing, north hallway of each floor
- HUS (Huston): Second floor by restroom
- MAR (Martin): First floor by auditorium, by room 235
- MON (Monroe): All floors by restrooms
- MOR (Morrison): South side by hall office, 2nd floor north & south
- MUS (Music): First floor southwest lobby, by room 244, outside recital hall lobby
- **PAT** (Patterson): All floors in main hallway by restrooms
- **PAV** (Pavilion): Northeast and southwest corners, southeast corner of basement
- **PEA** (PE Activities): By weight room, by racquetball courts, by gyms 265 and 276
- PEC (PE Classrooms): First floor by women's restroom
- PRC (Pearce): Thirteenth floor penthouse
- PUB By Baldy's restrooms, bookstore restroom, and third floor by restrooms
- **RDB** (Red Barn): Work out room
- ROZ (Rozell Steam Plant): First floor by restrooms
- RTV (Radio & TV): Second floor by restrooms
- **SNR** (Senior): First and second floor by men's restroom
- SNY (synamncut): Main floor by restrooms, all other floors by elevators
- SCI (Science): First floor northeast and northwest, second floor southeast hallway
- SHW (Showalter): First floor by men's restroom, second and third floors by women's restroom
- STR (Streeter): South side of main lobby, north side of 6th floor
- **SUT** (Sutton): All floors by restrooms
- TAW (Tawanka): First floor by men's and women's bathrooms
- **URC** (University Recreation Center): First floor hallway, second floor, weight lifting area, third floor cardio area
- VIS (Visitors Center): Lobby
- WLM (Williamson): First and second floor lobbies