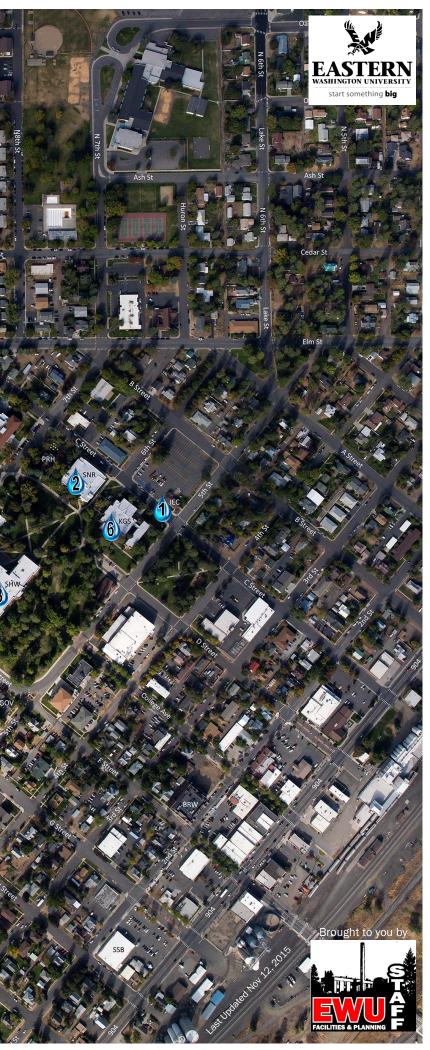

## **Hydration Stations on Campus**

AQT (Aquatics): By the pool

- **ART** First floor by the men's restroom
- CAD (Cadet Hall): Second floor by restroom
- **CEB** All floors by restrooms
- **CES** (Central Stores): By restroom
- CHN (Cheney Hall): First and second floors by restrooms
- $\ensuremath{\text{CMC}}$  (Communications Building): By rooms 134 and 122
- **ECC** (Early Childhood Center): East wall in room 101
- HAR (Hargreaves): Basement and first floor by restrooms
- HUS (Huston): First floor by east entrance restroom
- IEC (Indian Education Center): First floor by back door
- **ISL** (Isle): First floor lobby by vending machines
- JFK (Library): All floors by restrooms
- **KNG** (Kingston): Lower level and first floor in south hallway, third floor east wing, north hallway of each floor
- HUS (Huston): Second floor by restroom
- MAR (Martin): First floor by auditorium, by room 235
- MON (Monroe): All floors by restrooms
- MOR (Morrison): South side by hall office, 2nd floor north & south
- MUS (Music): First floor southwest lobby, by room 244, outside recital hall lobby
- **PAT** (Patterson): All floors in main hallway by restrooms
- **PAV** (Pavilion): Northeast and southwest corners, southeast corner of basement
- **PEA** (PE Activities): By weight room, by racquetball courts, by gyms 265 and 276
- PEC (PE Classrooms): First floor by women's restroom
- PRC (Pearce): Thirteenth floor penthouse
- PUB By Baldy's restrooms, bookstore restroom, and third floor by restrooms
- **RDB** (Red Barn): Work out room
- ROZ (Rozell Steam Plant): First floor by restrooms
- RTV (Radio & TV): Second floor by restrooms
- **SNR** (Senior): First and second floor by men's restroom
- SNY (synamncut): Main floor by restrooms, all other floors by elevators
- SCI (Science): First floor northeast and northwest, second floor southeast hallway
- SHW (Showalter): First floor by men's restroom, second and third floors by women's restroom
- STR (Streeter): South side of main lobby, north side of 6th floor
- **SUT** (Sutton): All floors by restrooms
- TAW (Tawanka): First floor by men's and women's bathrooms
- **URC** (University Recreation Center): First floor hallway, second floor, weight lifting area, third floor cardio area
- VIS (Visitors Center): Lobby
- WLM (Williamson): First and second floor lobbies