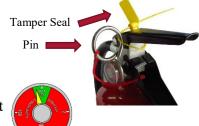

#### Instructions

- 1. Perform weekly inspections of fire extinguishers; ensure that:
  - a. The extinguisher is in the correct location
  - b. It doesn't appear damaged (e.g. dents or corroded body)
  - c. The Pin and Tamper Seal are in place
  - d. The indicator gauge, when present, is in the green segment
  - e. There is no sign of discharge

Indicator Gauge

2. For the first inspection of every month, sign the Inspection Card on the extinguisher.

Inspection Card, front and back

3. Report any damage, discharge, defects, or missing extinguishers promptly to the Work Order Desk at 359-2245.