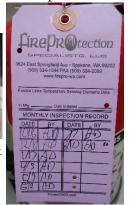

Indicator Gauge

2. For the first inspection of every month, sign the Inspection Card on the extinguisher.

Inspection Card, front and back

3. Report any damage, discharge, defects, or missing extinguishers promptly to the Work Order Desk at 359-2245.