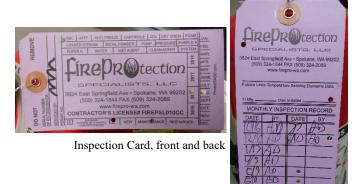

**The Residential Life Coordinators** should collect the inspection sheets from the Residential/Community Advisors monthly and send them to the Fire Protection Engineer. They can be mailed to Mike Lunneborg in ROZ 101 or scanned and emailed to mlunneborg@ewu.edu.