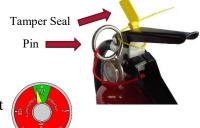

#### Instructions

- 1. Perform weekly inspections of fire extinguishers; ensure that:
  - a. The extinguisher is in the correct location
  - b. It doesn't appear damaged (e.g. dents or corroded body)
  - c. The Pin and Tamper Seal are in place
  - d. The indicator gauge, when present, is in the green segment
  - e. There is no sign of discharge

Indicator Gauge

2. For the first inspection of every month, sign the Inspection Card on the extinguisher.

Inspection Card, front and back

3. Report any damage, discharge, defects, or missing extinguishers promptly to the Work Order Desk at 359-2245.