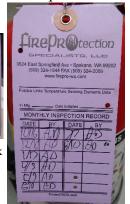

Indicator Gauge

2. For the first inspection of every month, sign the Inspection Card on the extinguisher.

Inspection Card, front and back

3. Report any damage, discharge, defects, or missing extinguishers promptly to the Work Order Desk at 359-2245.

If you have any questions, contact the Fire Protection Engineer at 359-4576 or Environmental Health and Safety at 359-6496.

|       | /    | Inspected |
|-------|------|-----------|
| Month | Year |           |