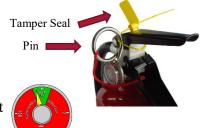

#### Instructions

- 1. Perform weekly inspections of fire extinguishers; ensure that:
  - a. The extinguisher is in the correct location
  - b. It doesn't appear damaged (e.g. dents or corroded body)
  - c. The Pin and Tamper Seal are in place
  - d. The indicator gauge, when present, is in the green segment
  - e. There is no sign of discharge

Indicator Gauge

2. For the first inspection of every month, sign the Inspection Card on the extinguisher.

Inspection Card, front and back

3. Report any damage, discharge, defects, or missing extinguishers promptly to the Work Order Desk at 359-2245.