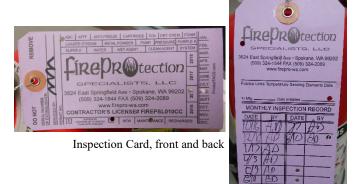

**The Residential Life Coordinators** should collect the inspection sheets from the Residential/Community Advisors monthly and send them to the Fire Protection Engineer. They can be mailed to Mike Lunneborg in ROZ 101 or scanned and emailed to mlunneborg@ewu.edu.