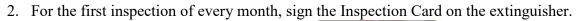

## Instructions

- 1. Perform weekly inspections of fire extinguishers; ensure that:
  - a. The extinguisher is in the correct location
  - b. It doesn't appear damaged (e.g. dents or corroded body)
  - c. The Pin and Tamper Seal are in place
  - d. The indicator gauge, when present, is in the green segment
  - e. There is no sign of discharge