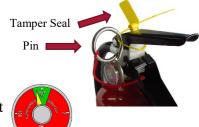

#### Instructions

- 1. Perform weekly inspections of fire extinguishers; ensure that:
  - a. The extinguisher is in the correct location
  - b. It doesn't appear damaged (e.g. dents or corroded body)
  - c. The Pin and Tamper Seal are in place
  - d. The indicator gauge, when present, is in the green segment
  - e. There is no sign of discharge

Indicator Gauge

2. For the first inspection of every month, sign the Inspection Card on the extinguisher.

Inspection Card, front and back

3. Report any damage, discharge, defects, or missing extinguishers promptly to the Work Order Desk at 359-2245.