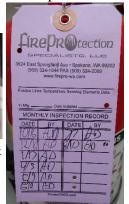

Indicator Gauge

2. For the first inspection of every month, sign the Inspection Card on the extinguisher.

Inspection Card, front and back

3. Report any damage, discharge, defects, or missing extinguishers promptly to the Work Order Desk at 359-2245.