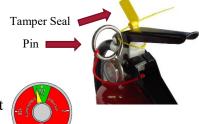

#### Instructions

- 1. Perform weekly inspections of fire extinguishers; ensure that:
  - a. The extinguisher is in the correct location
  - b. It doesn't appear damaged (e.g. dents or corroded body)
  - c. The Pin and Tamper Seal are in place
  - d. The indicator gauge, when present, is in the green segment
  - e. There is no sign of discharge

Indicator Gauge

2. For the first inspection of every month, sign the Inspection Card on the extinguisher.

Inspection Card, front and back

3. Report any damage, discharge, defects, or missing extinguishers promptly to the Work Order Desk at 359-2245.