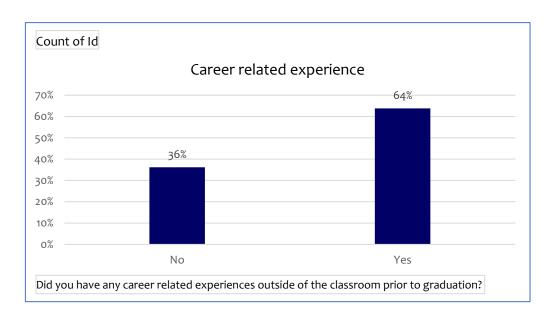

| Valid   | 224 |
|---------|-----|
| Missing | 0   |
|         | 224 |

| Career related experience | Count of Id |
|---------------------------|-------------|
| No                        | 36%         |
| Yes                       | 64%         |
| <b>Grand Total</b>        | 100%        |