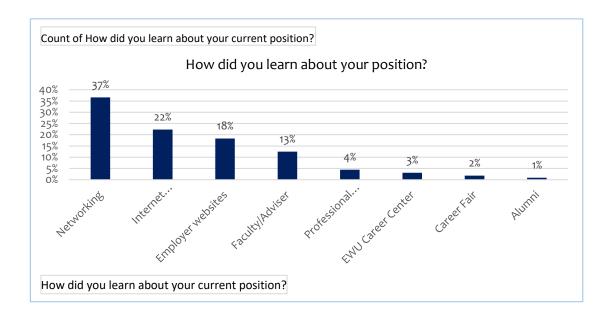

| Valid   | 224 |
|---------|-----|
| Missing | 0   |
|         | 224 |

| Learn about position       | Count of How did you learn about your current position? |      |
|----------------------------|---------------------------------------------------------|------|
| Networking                 |                                                         | 37%  |
| Internet employment sites  |                                                         | 22%  |
| Employer websites          |                                                         | 18%  |
| Faculty/Adviser            |                                                         | 13%  |
| Professional organizations |                                                         | 4%   |
| EWU Career Center          |                                                         | 3%   |
| Career Fair                |                                                         | 2%   |
| Alumni                     |                                                         | 1%   |
| <b>Grand Total</b>         |                                                         | 100% |