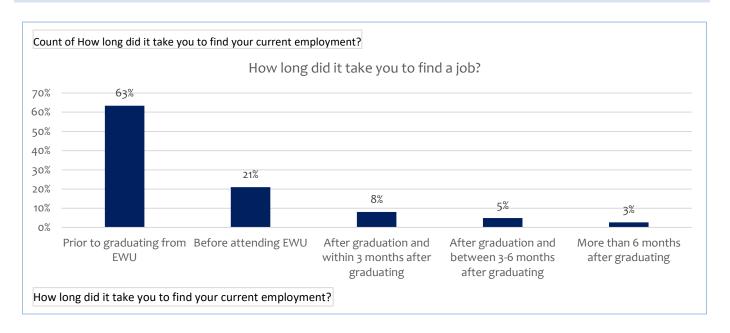

| Valid   | 224 |
|---------|-----|
| Missing | 0   |
|         | 224 |

| How long did it take to find your current job            | Count of How long did it take you to find your current employment? |
|----------------------------------------------------------|--------------------------------------------------------------------|
| Prior to graduating from EWU                             | 63%                                                                |
| Before attending EWU                                     | 21%                                                                |
| After graduation and within 3 months after graduating    | 8%                                                                 |
| After graduation and between 3-6 months after graduating | 5%                                                                 |
| More than 6 months after graduating                      | 3%                                                                 |
| Grand Total                                              | 100%                                                               |