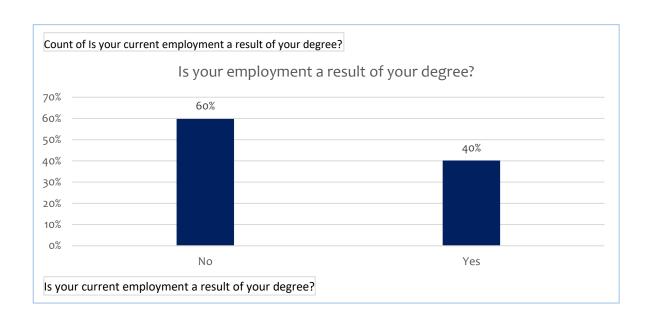

| Valid   | 224 |
|---------|-----|
| Missing | 0   |
|         | 224 |

| Job/degree relationship | Count of Is your current employment a result of your degree? |     |
|-------------------------|--------------------------------------------------------------|-----|
| No                      | 6                                                            | 50% |
| Yes                     | 4                                                            | 10% |
| <b>Grand Total</b>      | 10                                                           | 00% |