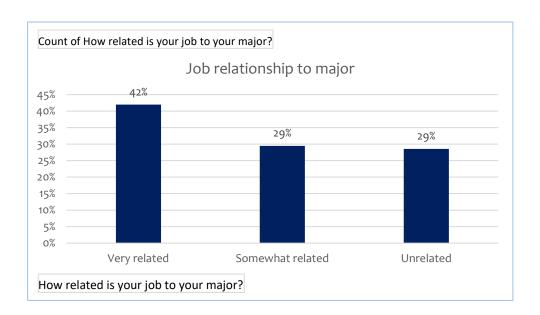

| Valid   | 224 |
|---------|-----|
| Missing | 0   |
|         | 224 |

| Job to major       | Count of How related is your job to your major? |
|--------------------|-------------------------------------------------|
| Very related       | 42%                                             |
| Somewhat related   | 29%                                             |
| Unrelated          | 29%                                             |
| <b>Grand Total</b> | 100%                                            |