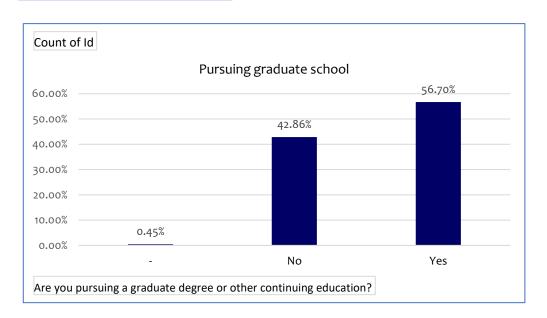

| Valid   | 223 |
|---------|-----|
| Missing | 1   |
|         | 224 |

| <b>Graduate school</b> | Count of Id |
|------------------------|-------------|
| No                     | 42.86%      |
| Yes                    | 56.70%      |
| <b>Grand Total</b>     | 100%        |