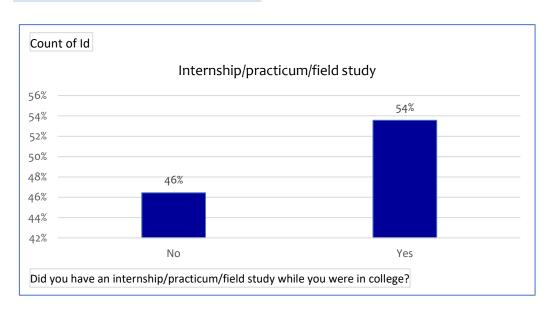

| Valid   | 224 |
|---------|-----|
| Missing | 0   |
|         | 224 |

| Internship/practicum | Count of Id |
|----------------------|-------------|
| No                   | 46%         |
| Yes                  | 54%         |
| <b>Grand Total</b>   | 100%        |