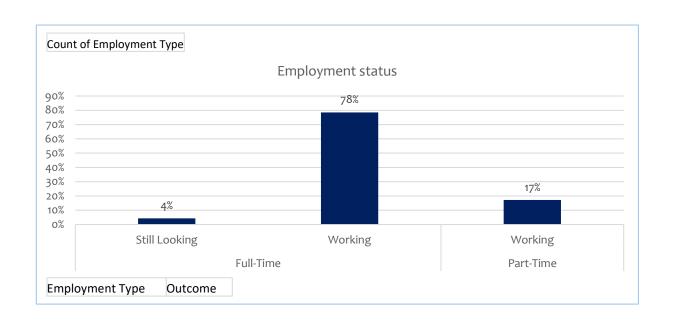

#### **Employment outcome**

| Valid   | 224 |
|---------|-----|
| Missing | 0   |
|         | 224 |

| <b>Employment type</b> | Count of Employment Type |
|------------------------|--------------------------|
| Full-Time              | 83%                      |
| Still Looking          | 4%                       |
| Working                | 78%                      |
| Part-Time              | 17%                      |
| Working                | 17%                      |
| <b>Grand Total</b>     | 100%                     |