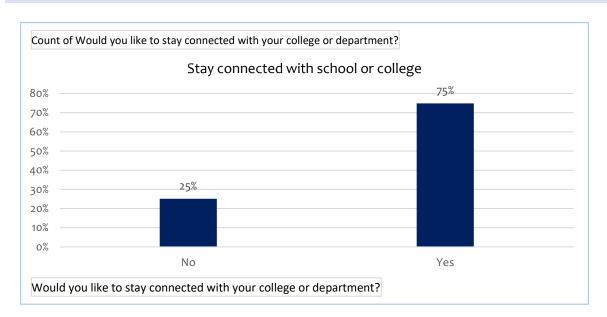

| Valid   | 211 |
|---------|-----|
| Missing | 13  |
|         | 224 |

| <b>Row Labels</b>  | Count of Would you like to stay connected with your college or department? |      |
|--------------------|----------------------------------------------------------------------------|------|
| No                 |                                                                            | 25%  |
| Yes                |                                                                            | 75%  |
| <b>Grand Total</b> |                                                                            | 100% |