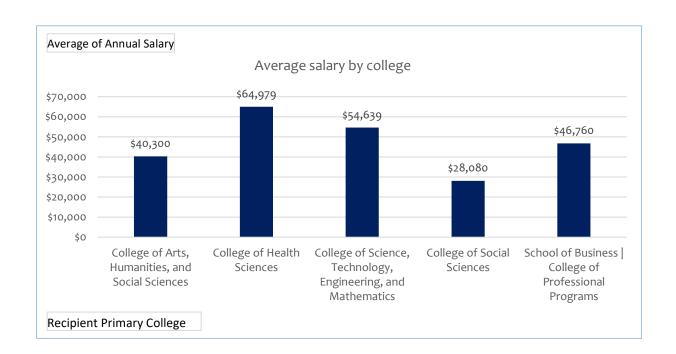

| Valid   | 89  |
|---------|-----|
| Missing | 135 |
|         | 224 |

| Average Salary by college                                    | Average of Annual Salary |
|--------------------------------------------------------------|--------------------------|
| College of Arts, Humanities, and Social Sciences             | \$40,300                 |
| College of Health Sciences                                   | \$64,979                 |
| College of Science, Technology, Engineering, and Mathematics | \$54,639                 |
| College of Social Sciences                                   | \$28,080                 |
| School of Business   College of Professional Programs        | \$46,760                 |
| Grand Total                                                  | \$48,433.8               |