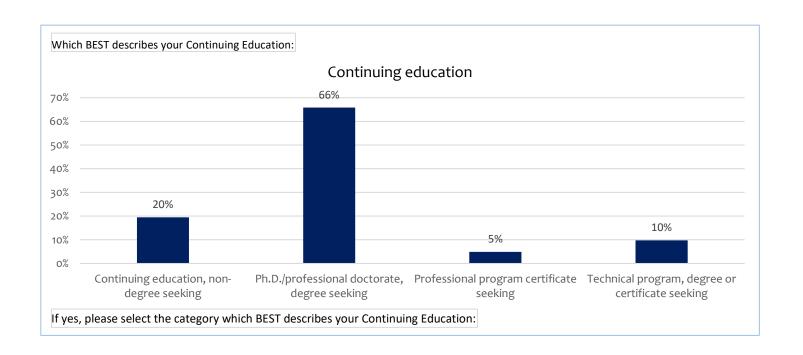

| Valid   | 136 |
|---------|-----|
| Missing | 88  |
|         | 224 |

| Row Labels                                       | Which BEST describes your Continuing Education: |      |
|--------------------------------------------------|-------------------------------------------------|------|
| Continuing education, non-degree seeking         |                                                 | 20%  |
| Ph.D./professional doctorate, degree seeking     |                                                 | 66%  |
| Professional program certificate seeking         |                                                 | 5%   |
| Technical program, degree or certificate seeking |                                                 | 10%  |
| Grand Total                                      |                                                 | 100% |