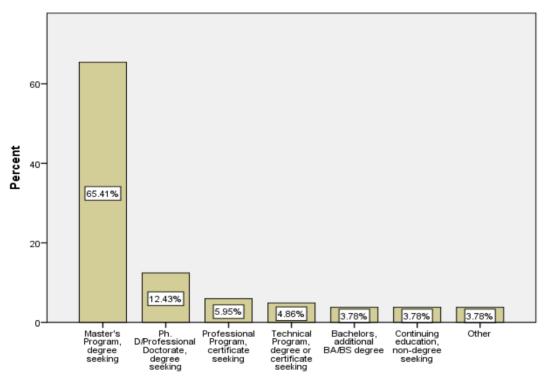

## Please select the category which BEST describes your Cont...

#### **Statistics**

Please select the category which BEST describes your Cont...

| ١ | N Valid | 185 |
|---|---------|-----|
|   | Missing | 309 |

|         |                                                  | Frequency | Percent | Valid Percent | Cumulative<br>Percent |
|---------|--------------------------------------------------|-----------|---------|---------------|-----------------------|
| Valid   | Master's Program, degree<br>seeking              | 121       | 24.5    | 65.4          | 65.4                  |
|         | Ph.D/Professional Doctorate, degree seeking      | 23        | 4.7     | 12.4          | 77.8                  |
|         | Professional Program, certificate seeking        | 11        | 2.2     | 5.9           | 83.8                  |
|         | Technical Program, degree or certificate seeking | 9         | 1.8     | 4.9           | 88.6                  |
|         | Bachelors, additional BA/BS degree               | 7         | 1.4     | 3.8           | 92.4                  |
|         | Continuing education, non-<br>degree seeking     | 7         | 1.4     | 3.8           | 96.2                  |
|         | Other                                            | 7         | 1.4     | 3.8           | 100.0                 |
|         | Total                                            | 185       | 37.4    | 100.0         |                       |
| Missing | System                                           | 309       | 62.6    |               |                       |
| Total   |                                                  | 494       | 100.0   |               |                       |

Please select the category which BEST describes your Cont...