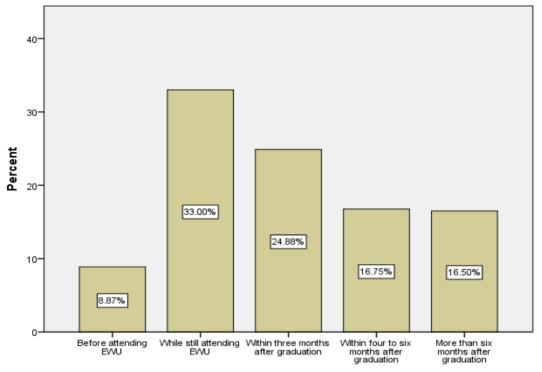

# I found my current position:

Statistics

I found my current position:

| N | Valid   | 406 |
|---|---------|-----|
|   | Missing | 88  |

## I found my current position:

|         |                                            | Frequency | Percent | Valid Percent | Cumulative<br>Percent |
|---------|--------------------------------------------|-----------|---------|---------------|-----------------------|
| Valid   | Before attending EWU                       | 36        | 7.3     | 8.9           | 8.9                   |
|         | While still attending EWU                  | 134       | 27.1    | 33.0          | 41.9                  |
|         | Within three months after graduation       | 101       | 20.4    | 24.9          | 66.7                  |
|         | Within four to six months after graduation | 68        | 13.8    | 16.7          | 83.5                  |
|         | More than six months after graduation      | 67        | 13.6    | 16.5          | 100.0                 |
|         | Total                                      | 406       | 82.2    | 100.0         |                       |
| Missing | System                                     | 88        | 17.8    |               |                       |
| Total   |                                            | 494       | 100.0   |               |                       |

I found my current position: