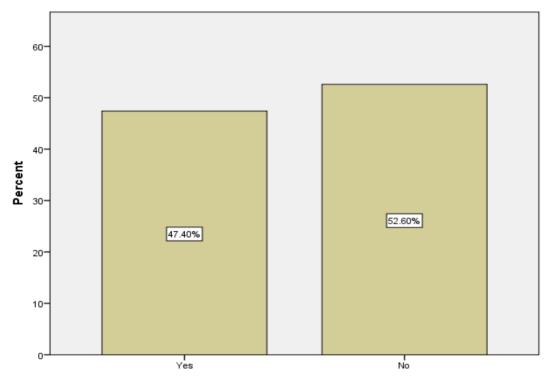

## Did you have an internship/practicum/field study while yo...

#### Statistics

Did you have an internship/practicum/field study while yo...

| N | Valid   | 481 |
|---|---------|-----|
|   | Missing | 13  |

|         |        | Frequency | Percent | Valid Percent | Cumulative<br>Percent |
|---------|--------|-----------|---------|---------------|-----------------------|
| Valid   | Yes    | 228       | 46.2    | 47.4          | 47.4                  |
|         | No     | 253       | 51.2    | 52.6          | 100.0                 |
|         | Total  | 481       | 97.4    | 100.0         |                       |
| Missing | System | 13        | 2.6     |               |                       |
| Total   |        | 494       | 100.0   |               | į                     |

Did you have an internship/practicum/field study while yo...