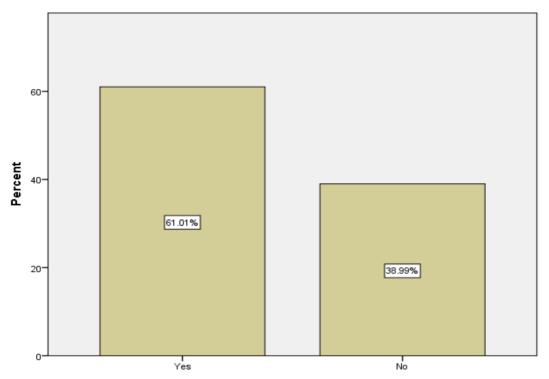

## Did you have any career-related experiences outside of cl...

## Statistics

Did you have any careerrelated experiences outside of cl...

| N | Valid   | 477 |
|---|---------|-----|
|   | Missing | 17  |

#### Did you have any career-related experiences outside of cl...

|         | ,      | _ |           |         |               |                       |
|---------|--------|---|-----------|---------|---------------|-----------------------|
|         |        |   | Frequency | Percent | Valid Percent | Cumulative<br>Percent |
| Valid   | Yes    |   | 291       | 58.9    | 61.0          | 61.0                  |
|         | No     |   | 186       | 37.7    | 39.0          | 100.0                 |
|         | Total  |   | 477       | 96.6    | 100.0         |                       |
| Missing | System |   | 17        | 3.4     |               |                       |
| Total   |        |   | 494       | 100.0   |               |                       |

Did you have any career-related experiences outside of cl...