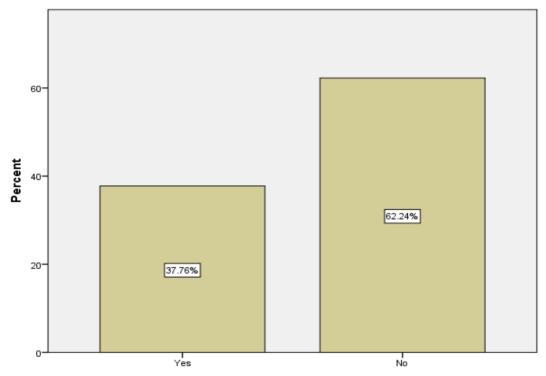

## Are you pursuing a graduate degree or other continuing ed...

#### Statistics

Are you pursuing a graduate degree or other continuing ed...

| N | Valid   | 482 |
|---|---------|-----|
|   | Missing | 12  |

Are you pursuing a graduate degree or other continuing ed...

|         |        | Frequency | Percent | Valid Percent | Cumulative<br>Percent |
|---------|--------|-----------|---------|---------------|-----------------------|
| Valid   | Yes    | 182       | 36.8    | 37.8          | 37.8                  |
|         | No     | 300       | 60.7    | 62.2          | 100.0                 |
|         | Total  | 482       | 97.6    | 100.0         |                       |
| Missing | System | 12        | 2.4     |               |                       |
| Total   |        | 494       | 100.0   |               |                       |

Are you pursuing a graduate degree or other continuing ed...