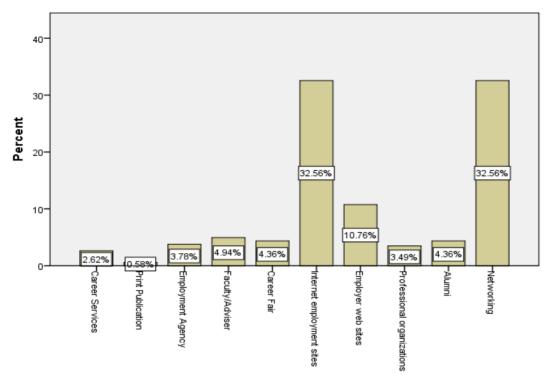

## How did you learn about your current position?

## Statistics

How did you learn about your current position?

| N | Valid   | 344 |
|---|---------|-----|
|   | Missing | 150 |

#### How did you learn about your current position?

|         |                            | Frequency | Percent | Valid Percent | Cumulative<br>Percent |
|---------|----------------------------|-----------|---------|---------------|-----------------------|
| Valid   | Career Services            | 9         | 1.8     | 2.6           | 2.6                   |
|         | Print Publication          | 2         | .4      | .6            | 3.2                   |
|         | Employment Agency          | 13        | 2.6     | 3.8           | 7.0                   |
|         | Faculty/Adviser            | 17        | 3.4     | 4.9           | 11.9                  |
|         | Career Fair                | 15        | 3.0     | 4.4           | 16.3                  |
|         | Internet employment sites  | 112       | 22.7    | 32.6          | 48.8                  |
|         | Employer web sites         | 37        | 7.5     | 10.8          | 59.6                  |
|         | Professional organizations | 12        | 2.4     | 3.5           | 63.1                  |
|         | Alumni                     | 15        | 3.0     | 4.4           | 67.4                  |
|         | Networking                 | 112       | 22.7    | 32.6          | 100.0                 |
|         | Total                      | 344       | 69.6    | 100.0         |                       |
| Missing | System                     | 150       | 30.4    |               |                       |
| Total   |                            | 494       | 100.0   |               |                       |

How did you learn about your current position?