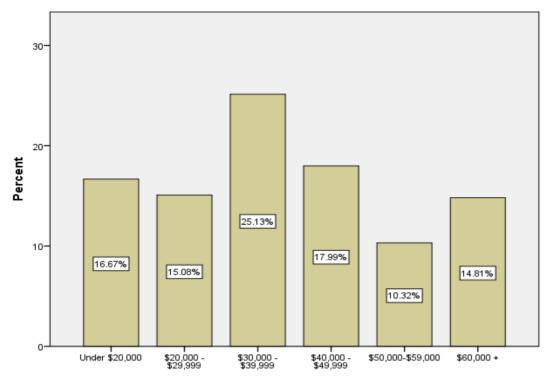

## Please estimate your salary range (optional): Note: Sala...

## Statistics

Please estimate your salary range (optional): Note: Sala...

| N | Valid   | 378 |
|---|---------|-----|
|   | Missing | 116 |

#### Please estimate your salary range (optional): Note: Sala...

|         |                     | Frequency | Percent | Valid Percent | Cumulative<br>Percent |
|---------|---------------------|-----------|---------|---------------|-----------------------|
| Valid   | Under \$20,000      | 63        | 12.8    | 16.7          | 16.7                  |
|         | \$20,000 - \$29,999 | 57        | 11.5    | 15.1          | 31.7                  |
|         | \$30,000 - \$39,999 | 95        | 19.2    | 25.1          | 56.9                  |
|         | \$40,000 - \$49,999 | 68        | 13.8    | 18.0          | 74.9                  |
|         | \$50,000-\$59,000   | 39        | 7.9     | 10.3          | 85.2                  |
|         | \$60,000 +          | 56        | 11.3    | 14.8          | 100.0                 |
|         | Total               | 378       | 76.5    | 100.0         |                       |
| Missing | System              | 116       | 23.5    |               |                       |
| Total   |                     | 494       | 100.0   |               |                       |

Please estimate your salary range (optional): Note: Sala...