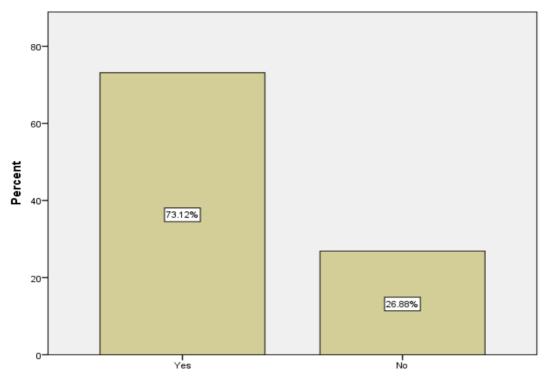

## Would you like to stay connected with your college or dep...

## Statistics

Would you like to stay connected with your college or dep...

| N Valid | 413 |
|---------|-----|
| Missing | 81  |

## Would you like to stay connected with your college or dep...

|         |        | Frequency | Percent | Valid Percent | Cumulative<br>Percent |
|---------|--------|-----------|---------|---------------|-----------------------|
| Valid   | Yes    | 302       | 61.1    | 73.1          | 73.1                  |
|         | No     | 111       | 22.5    | 26.9          | 100.0                 |
|         | Total  | 413       | 83.6    | 100.0         |                       |
| Missing | System | 81        | 16.4    |               |                       |
| Total   |        | 494       | 100.0   |               |                       |

Would you like to stay connected with your college or dep...