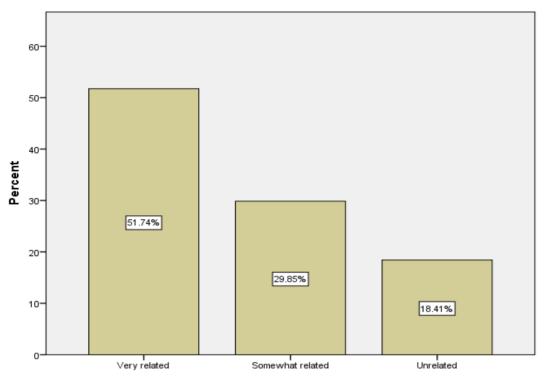

## How related is your job to your major?

## Statistics

How related is your job to your major?

| N | Valid   | 402 |
|---|---------|-----|
|   | Missing | 92  |

## How related is your job to your major?

|         |                  | Frequency | Percent | Valid Percent | Cumulative<br>Percent |
|---------|------------------|-----------|---------|---------------|-----------------------|
| Valid   | Very related     | 208       | 42.1    | 51.7          | 51.7                  |
|         | Somewhat related | 120       | 24.3    | 29.9          | 81.6                  |
|         | Unrelated        | 74        | 15.0    | 18.4          | 100.0                 |
|         | Total            | 402       | 81.4    | 100.0         |                       |
| Missing | System           | 92        | 18.6    |               |                       |
| Total   |                  | 494       | 100.0   |               |                       |

How related is your job to your major?